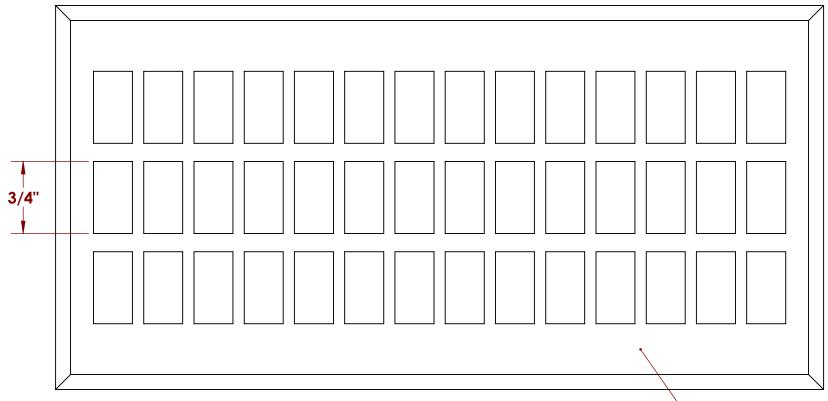

## **Brick Engraving Details:**

**-4" x 8" Brick** 

- 1. A Maximum of 14 Characters Per Line
- 2. 3 Line Limit per Brick (Note: You can have fewer than 3)
- 3. Actual character spacing shown above will vary based on your text. Font is 3/4" tall.
- 4. Price: \$35.00 / EACH
- 5. Payment is required at the time of order.
- 6. Cash / Or Checks payable to: David Woisard (I pay the engraver cash when I deliver orders & blank bricks)